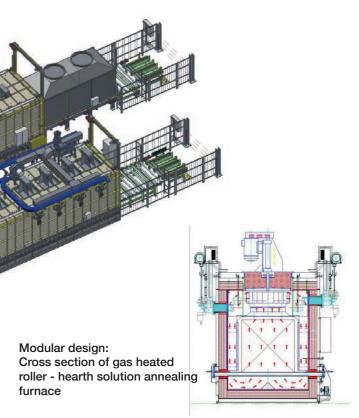

# T6-Lines w/ water- and air quench

- reeler hearth furnace plants
- roller hearth furnace plants
- gas carburizing plants
- chamber furnaces - rotary hearth furnaces
- quenching baths / air quenching - charging devices / means of transports
- handling technics / robots
- inner welding coil machines
- rebuildings, modernization of old plants

- automation and switching systems
- specialized staff for installation,
- maintenance and repair - zertificated :

DIN EN ISO 9001:2008

SRS Industrieofenbau GmbH & Co. KG Alte Pumpe 5 | 29410 Salzwedel Tel.: + 49 3901 30885 0 Fax: + 49 3901 30885 81 www.srs-industrieofenbau.de