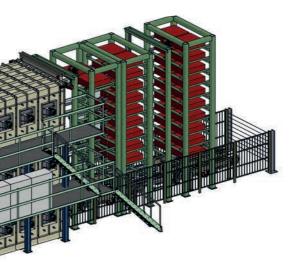

## T6 - Roller-hearth furnace line for engine - and suspension parts

- reeler hearth furnace plants

- roller hearth furnace plants
- gas carburizing plants
- chamber furnaces
- rotary hearth furnaces
- - charging devices / means of transports
  - handling technics / robots
  - inner welding coil machines
  - rebuildings, modernization of old plants
- automation and switching systems
- specialized staff for installation,
- maintenance and repair
- zertificated : DIN EN ISO 9001:2008