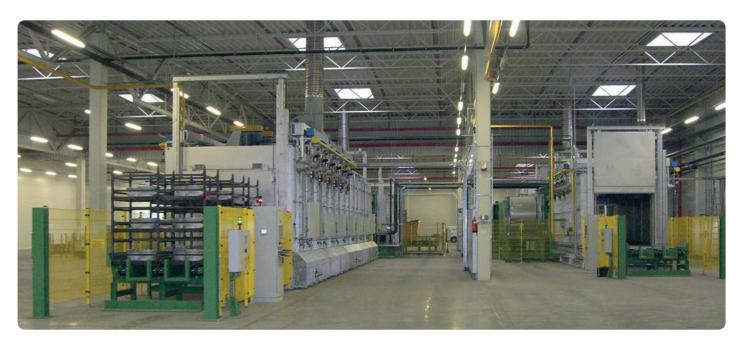

## T6 - Roller-hearth furnace line for engine - and suspension parts

- reeler hearth furnace plants

- roller hearth furnace plants
- gas carburizing plants
- chamber furnaces
- rotary hearth furnaces
- - charging devices / means of transports
  - handling technics / robots
  - inner welding coil machines
  - rebuildings, modernization of old plants
- automation and switching systems
- specialized staff for installation,
- maintenance and repair
- zertificated : DIN EN ISO 9001:2008