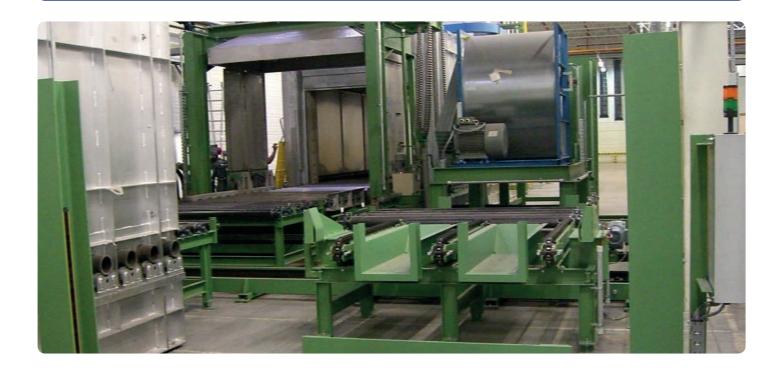

WATER QUENCHING

- reeler hearth furnace plants
- roller hearth furnace plants
- gas carburizing plants
- chamber furnaces
- rotary hearth furnaces

- quenching baths / air quenching - charging devices / means of transports
- handling technics / robots
- inner welding coil machines
- rebuildings, modernization of old plants