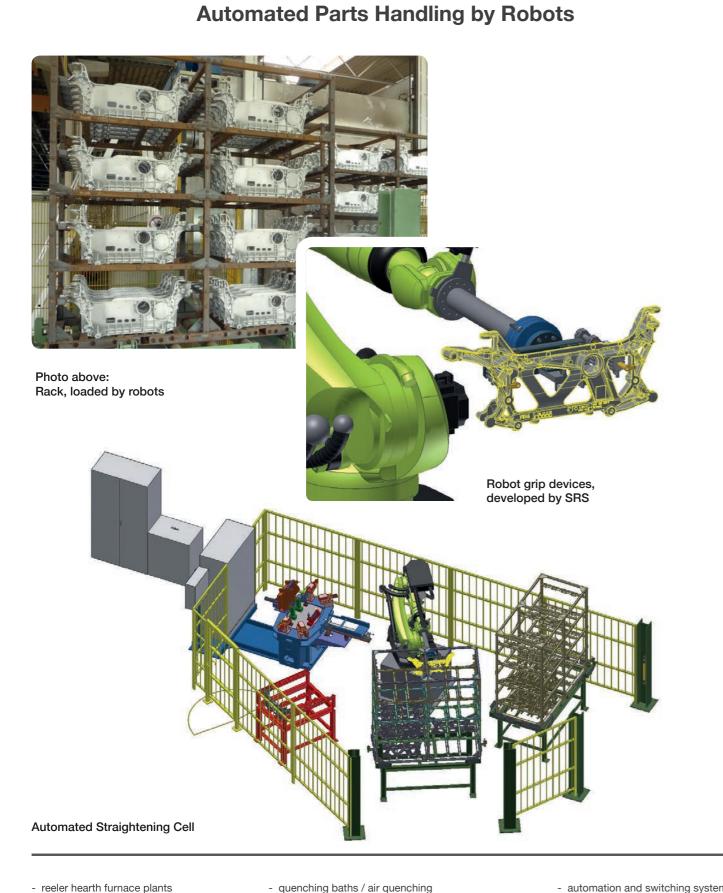

# SRS Industrieofenbau

SRS Industrieofenbau GmbH & Co. KG Alte Pumpe 5 | 29410 Salzwedel Tel.: + 49 3901 30885 0 Fax: + 49 3901 30885 81 www.srs-industrieofenbau.de

| 1. GENERAL VARIANTS:                         | We offer our heat treatment furnaces for parts made of aluminum in the                                                                                                                                                                                                                                                                                                                                                                                                                                         |
|----------------------------------------------|----------------------------------------------------------------------------------------------------------------------------------------------------------------------------------------------------------------------------------------------------------------------------------------------------------------------------------------------------------------------------------------------------------------------------------------------------------------------------------------------------------------|
|                                              | following versions for your individual choice:<br>- Roller-hearth type furnaces<br>- Conveyor - chain type furnaces<br>- Conveyor - belt type furnaces<br>- Pusher type furnaces<br>- Rotary - hearth type furnaces<br>- Box type furnaces                                                                                                                                                                                                                                                                     |
| 2. CAPACITY RANGE:                           | <ul> <li>Throughput - capacity: 100– 6.000 kg/h</li> <li>We'll be pleased to offer according to your specific needs</li> </ul>                                                                                                                                                                                                                                                                                                                                                                                 |
| 3. APPLICABLE<br>PROCESSES:                  | - Heat-up for hot forming<br>- Homogenize annealing<br>- Solution annealing<br>- Artificial aging                                                                                                                                                                                                                                                                                                                                                                                                              |
| 4. RANGE OF<br>COMPONENTS:                   | <ul> <li>Automotive – aluminum-fasteners &amp; rivets</li> <li>Automotive – engine components <ul> <li>Cylinder heads</li> <li>Engine blocks</li> <li>Crankshaft housing</li> </ul> </li> <li>Automotive – body- and structural components</li> <li>Automotive – wheel rims</li> <li>Parts for aerospace industry</li> <li>Miscellaneous profiles and parts</li> </ul>                                                                                                                                         |
| 5. AVAILABLE SOURCES<br>FOR HEATING:         | <ul> <li>Gas radiant tube heating (various radiant tube designs available)</li> <li>Direct gas heating         <ul> <li>w/ state of the art recuperative, energy efficient burners</li> <li>Electric heating</li> </ul> </li> </ul>                                                                                                                                                                                                                                                                            |
| 6. ACCESSORIES AND<br>COMPANION<br>EQUIPMENT | <ul> <li>Automated loading and unloading systems w/ robots<br/>Quenching systems utilizing the following media: Polymer, water, air</li> <li>Trays and fixtures, prepared for loading &amp; unloading by robots</li> <li>Air (post) cooling equipment</li> <li>Integration of quality inspection-, straightening - and data-matrix codin<br/>systems</li> <li>Control cabinets and automation systems w/ fail-safe PLC</li> <li>Heat treatment report in conformity with CQI-9 und VDA requirements</li> </ul> |